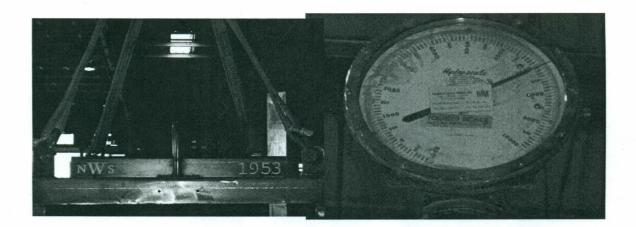

## Test Load

Saf-T-Cart In-House Test

Order No.

106533

This is to certify that SAF-T-CART has subjected the following items to a tension proof test quoted herein. The test was applied to each item or each leg (if a multiple leg sling) and to its attachments.

| Customer                                                                     |      |    | 3.00 |                    |                |
|------------------------------------------------------------------------------|------|----|------|--------------------|----------------|
| Name: NATIONAL WELDING SUPPLY Customer Serial #: 121953 Customer PO #: 53134 |      |    |      | Date:<br>Quantity: |                |
| Description: SAFTCART CRADLE 12-FORK LIFT                                    | r    |    |      | Tag #              | 98             |
| Proof Load 7500                                                              | 2950 | at | 45   |                    | _degrees angle |
| Comments:                                                                    |      |    |      |                    |                |

This is to certify that the product described herein has been subjected to the following test and has successfully withstood same.

Saf-T-Cart 1322 Industrial Park Drive Clarksdale, MS 38614 Phone: 662-624-6492 Juin Walker