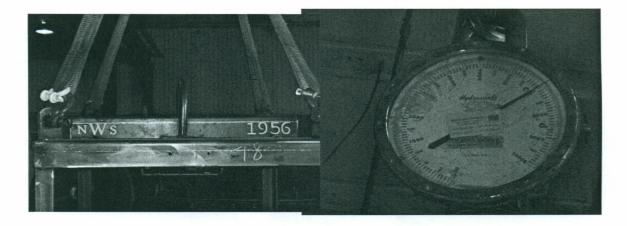

| Customer                                                   |                                       |      |                    |               |
|------------------------------------------------------------|---------------------------------------|------|--------------------|---------------|
| Name: NATIONAL WELDING SUPPLY<br>Customer Serial #: 121956 |                                       |      | Date:<br>Quantity: | 6/3/2012      |
| Customer PO # : 53134                                      |                                       |      |                    | · · ·         |
|                                                            |                                       |      | Tag #              | 98            |
| Description: SAFTCART CRADLE 12-FOR                        | K LIFT                                |      |                    |               |
| Proof Load 7500                                            | 2950                                  | at 4 | 5                  | degrees angle |
| Comments:                                                  | · · · · · · · · · · · · · · · · · · · |      |                    |               |
|                                                            |                                       |      |                    |               |
|                                                            |                                       |      |                    |               |