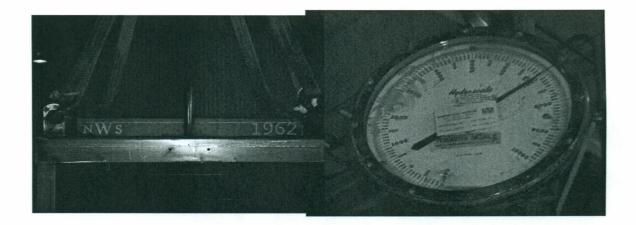

| Customer                                                                     |      |    |    |                    |               |
|------------------------------------------------------------------------------|------|----|----|--------------------|---------------|
| Name: NATIONAL WELDING SUPPLY Customer Serial #: 121962 Customer PO #: 53134 |      |    |    | Date:<br>Quantity: | 6/3/2012      |
| Customer FO#. 33134                                                          |      |    |    | Tag #              | 98            |
| Description: SAFTCART CRADLE 12-FORK L                                       | IFT  |    |    |                    |               |
| Proof Load 7500                                                              | 2950 | at | 45 |                    | degrees angle |
| Comments:                                                                    |      |    |    |                    |               |
|                                                                              |      |    |    |                    |               |