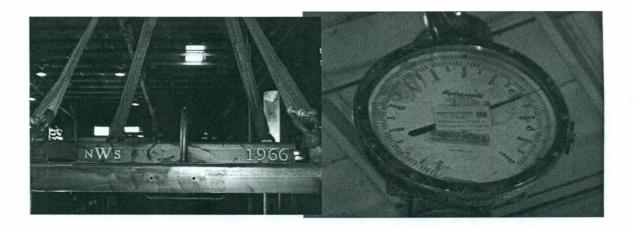

## Saf-T-Cart In-House Test

Order No. 106533

This is to certify that SAF-T-CART has subjected the following items to a tension proof test quoted herein. The test was applied to each item or each leg (if a multiple leg sling) and to its attachments.

| Customer                                                                     |      |    |    |                             |                     |
|------------------------------------------------------------------------------|------|----|----|-----------------------------|---------------------|
| Name: NATIONAL WELDING SUPPLY Customer Serial #: 121966 Customer PO #: 53134 |      |    |    | Date:<br>Quantity:<br>Tag # | 6/3/2012<br>1<br>98 |
| Description: SAFTCART CRADLE 12-FORK L                                       | JFT  |    |    |                             |                     |
| Proof Load 7500                                                              | 2950 | at | 45 |                             | degrees angle       |
| Comments:                                                                    |      |    |    |                             |                     |
|                                                                              |      |    |    |                             |                     |