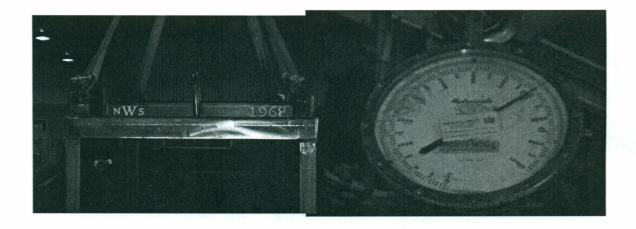

## Test Load

Saf-T-Cart In-House Test

Order No.

106533

This is to certify that SAF-T-CART has subjected the following items to a tension proof test quoted herein. The test was applied to each item or each leg (if a multiple leg sling) and to its attachments.

| Customer                                                                     |        |    |    |                             |               |
|------------------------------------------------------------------------------|--------|----|----|-----------------------------|---------------|
| Name: NATIONAL WELDING SUPPLY Customer Serial #: 121968 Customer PO #: 53134 |        |    |    | Date:<br>Quantity:<br>Tag # | 6/3/2012      |
| Description: SAFTCART CRADLE 12-FORM                                         | ( LIFT |    |    |                             |               |
| Proof Load 7500                                                              | 2950   | at | 45 |                             | degrees angle |
| Comments:                                                                    |        |    |    |                             |               |
|                                                                              |        |    |    |                             |               |

This is to certify that the product described herein has been subjected to the following test and has successfully withstood same.

Saf-T-Cart 1322 Industrial Park Drive Clarksdale, MS 38614 Phone: 662-624-6492 Juin Walker