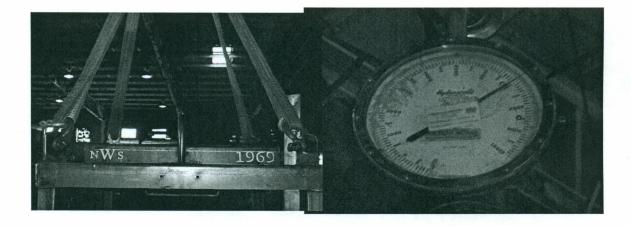

| Customer                                                   | 4.<br>4.                              |    |    |                    |               |
|------------------------------------------------------------|---------------------------------------|----|----|--------------------|---------------|
| Name: NATIONAL WELDING SUPPLY<br>Customer Serial #: 121969 |                                       |    |    | Date:<br>Quantity: | 6/3/2012      |
| Customer PO # : 53134                                      |                                       |    |    | Tag #              | 98            |
| Description: SAFTCART CRADLE 12-FORM                       | LIFT                                  |    |    |                    |               |
| Proof Load 7500                                            | 2950                                  | at | 45 |                    | degrees angle |
| Comments:                                                  |                                       |    |    |                    |               |
|                                                            | · · · · · · · · · · · · · · · · · · · |    |    |                    |               |
|                                                            |                                       |    |    |                    |               |