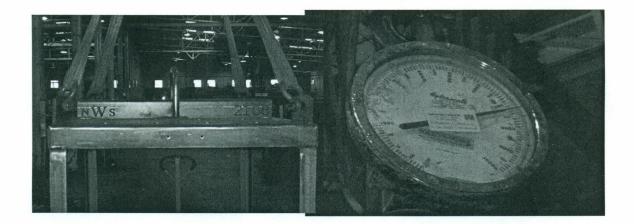

## Saf-T-Cart In-House Test

Order No. 107133

This is to certify that SAF-T-CART has subjected the following items to a tension proof test quoted herein. The test was applied to each item or each leg (if a multiple leg sling) and to its attachments.

| Customer                                                |      |    |    |                    |               |
|---------------------------------------------------------|------|----|----|--------------------|---------------|
| Name: NATIONAL WELDING SUPPLY Customer Serial #: 122168 |      |    |    | Date:<br>Quantity: | 7/12/2010     |
| Customer PO #: 53143                                    |      |    |    | Tag #              | 98            |
| Description: SAFTCART CRADLE 12                         |      |    |    |                    |               |
| Proof Load 7500                                         | 2950 | at | 45 |                    | degrees angle |
| Comments:                                               |      |    |    |                    |               |
|                                                         |      |    |    |                    |               |