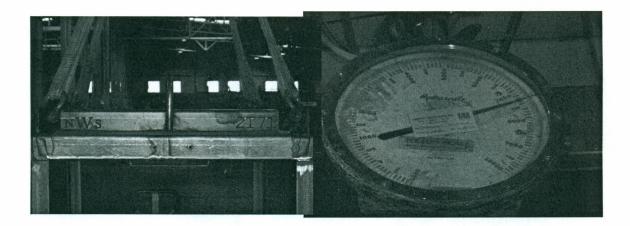

## Saf-T-Cart In-House Test

Order No. 107133

This is to certify that SAF-T-CART has subjected the following items to a tension proof test quoted herein. The test was applied to each item or each leg (if a multiple leg sling) and to its attachments.

| Customer                                                |      |    |    |                    |               |
|---------------------------------------------------------|------|----|----|--------------------|---------------|
| Name: NATIONAL WELDING SUPPLY Customer Serial #: 122171 |      |    |    | Date:<br>Quantity: | 7/12/2010     |
| Customer PO # : 53143                                   |      |    |    | Tag #              | 98            |
| Description: SAFTCART CRADLE 12                         |      |    |    |                    |               |
| Proof Load 7500                                         | 2950 | at | 45 |                    | degrees angle |
| Comments:                                               |      |    |    |                    |               |
|                                                         |      |    |    |                    |               |

This is to certify that the product described herein has been subjected to the following test and has successfully withstood same.

Saf-T-Cart 1322 Industrial Park Drive Clarksdale, MS 38614 Phone: 662-624-6492