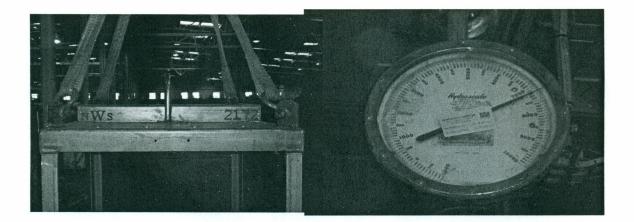

| Customer                        |      |    |    |           |               |
|---------------------------------|------|----|----|-----------|---------------|
| Name: NATIONAL WELDING SUPPLY   |      |    |    | Date:     | 7/12/2010     |
| Customer Serial #: 122172       |      |    |    | Quantity: | 1             |
| Customer PO #: 53143            |      |    |    | Tag #     | 98            |
| Description: SAFTCART CRADLE 12 |      |    |    |           |               |
| Proof Load 7500                 | 2950 | at | 45 |           | degrees angle |
| Comments:                       |      |    |    |           |               |
|                                 |      |    |    |           |               |