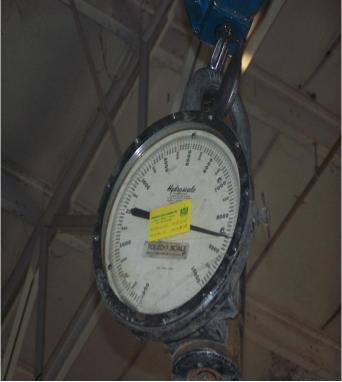

| Customer                      |      |       |    |           | ]             |
|-------------------------------|------|-------|----|-----------|---------------|
| Name: National Welding Supply |      |       |    | Date:     | 5/9/2008      |
| Customer Serial #:            |      |       |    | Quantity: | 1             |
| Customer PO #: 51692          |      |       |    |           |               |
| Saf-T-Cart Serial #: 924      |      |       |    |           |               |
| Description: SafTCradle 12    |      |       |    |           |               |
| Proof Load: 2950#             | WLL: | 7500# | at | 45        | degrees angle |
| Comments:                     |      |       |    |           | _             |