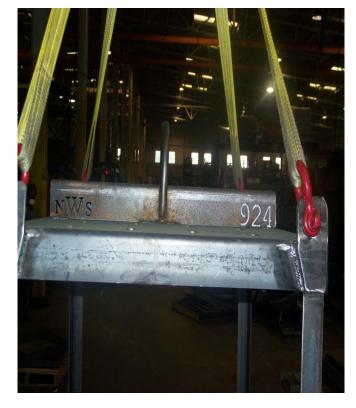

| Customer                      |      |       |    |           | ]             |
|-------------------------------|------|-------|----|-----------|---------------|
| Name: National Welding Supply |      |       |    | Date:     | 5/9/2008      |
| Customer Serial #:            |      |       |    | Quantity: | 1             |
| Customer PO #: 51692          |      |       |    |           |               |
| Saf-T-Cart Serial #: 924      |      |       |    |           |               |
| Description: SafTCradle 12    |      |       |    |           |               |
| Proof Load: 2950#             | WLL: | 7500# | at | 45        | degrees angle |
| Comments:                     |      |       |    |           | _             |