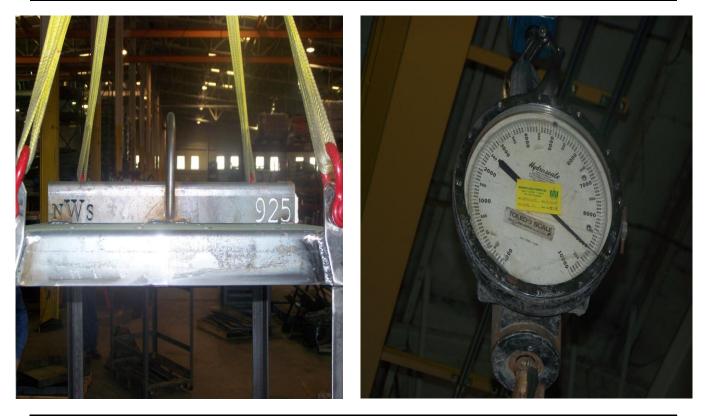

## Test Load

Saf-T-Cart In-House Test

76011

Invoice No.

This is to certify that SAF-T-CART has subjected the following items to a tension proof test quoted herein. The test was applied to each item or each leg (if a multiple leg sling) and to its attachments.

| Customer                      |       |      |       | 1  |           | <u>ر ا</u>    |
|-------------------------------|-------|------|-------|----|-----------|---------------|
| Name: National Welding Supply |       |      |       |    | Date:     | 5/9/2008      |
| Customer Serial #:            |       |      |       |    | Quantity: | 1             |
| Customer PO #: 51692          |       |      |       |    |           |               |
| Saf-T-Cart Serial #: 925      |       |      |       |    |           |               |
| Description: SafTCradle 12    |       |      |       |    |           |               |
| Proof Load:                   | 2950# | WLL: | 7500# | at | 45        | degrees angle |
| Comments:                     |       |      |       |    |           |               |

This is to certify that the product described herein has been subjected to the following test and has successfully withstood same.

Saf-T-Cart 1322 Industrial Park Drive Clarksdale, MS 38614 Phone: 662-624-6492