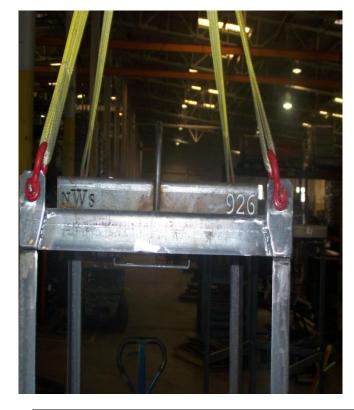

| Customer                      |      |       |    |           | ]             |
|-------------------------------|------|-------|----|-----------|---------------|
| Name: National Welding Supply |      |       |    | Date:     | 5/9/2008      |
| Customer Serial #:            |      |       |    | Quantity: | 1             |
| Customer PO #: 51692          |      |       |    |           |               |
| Saf-T-Cart Serial #: 926      |      |       |    |           |               |
| Description: SafTCradle 12    |      |       |    |           |               |
| Proof Load: 2950#             | WLL: | 7500# | at | 45        | degrees angle |
| Comments:                     |      |       |    |           | _             |