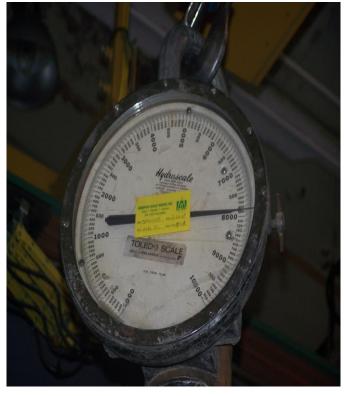

| Customer                      |      |       |    |           | ]             |
|-------------------------------|------|-------|----|-----------|---------------|
| Name: National Welding Supply |      |       |    | Date:     | 5/9/2008      |
| Customer Serial #:            |      |       |    | Quantity: | 1             |
| Customer PO #: 51692          |      |       |    |           |               |
| Saf-T-Cart Serial #: 926      |      |       |    |           |               |
| Description: SafTCradle 12    |      |       |    |           |               |
| Proof Load: 2950#             | WLL: | 7500# | at | 45        | degrees angle |
| Comments:                     |      |       |    |           | _             |