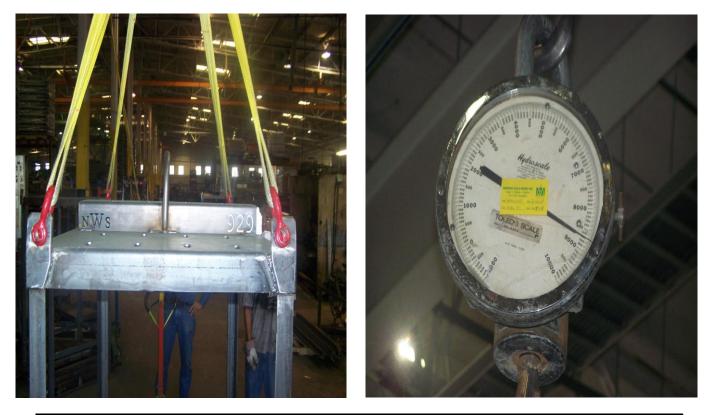

## Test Load

Saf-T-Cart In-House Test

76011

Invoice No.

This is to certify that SAF-T-CART has subjected the following items to a tension proof test quoted herein. The test was applied to each item or each leg (if a multiple leg sling) and to its attachments.

| Customer                      |       |      |       |    |           | <u>ر ا</u>    |
|-------------------------------|-------|------|-------|----|-----------|---------------|
| Name: National Welding Supply |       |      |       |    | Date:     | 5/9/2008      |
| Customer Serial #:            |       |      |       |    | Quantity: | 1             |
| Customer PO # : 51692         |       |      |       |    |           |               |
| Saf-T-Cart Serial #: 929      |       |      |       |    |           |               |
| Description: SafTCradle 12    |       |      |       |    |           |               |
| Proof Load:                   | 2950# | WLL: | 7500# | at | 45        | degrees angle |
| Comments:                     |       |      |       |    |           |               |

This is to certify that the product described herein has been subjected to the following test and has successfully withstood same.

Saf-T-Cart 1322 Industrial Park Drive Clarksdale, MS 38614 Phone: 662-624-6492