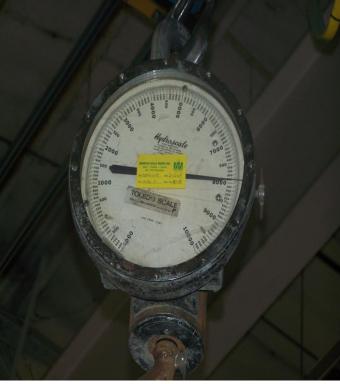

| Customer                      |      |       |    |           |               |
|-------------------------------|------|-------|----|-----------|---------------|
| Name: National Welding Supply |      |       |    | Date:     | 5/9/2008      |
| Customer Serial #:            |      |       |    | Quantity: | 1             |
| Customer PO # : 51692         |      |       |    |           |               |
| Saf-T-Cart Serial #: 931      |      |       |    |           |               |
| Description: SafTCradle 12    |      |       |    |           |               |
| Proof Load: 2950#             | WLL: | 7500# | at | 45        | degrees angle |
| Comments:                     |      |       |    |           | -             |