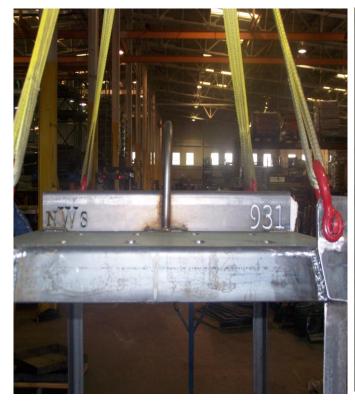

| Customer                      |      |       |    |           |               |
|-------------------------------|------|-------|----|-----------|---------------|
| Name: National Welding Supply |      |       |    | Date:     | 5/9/2008      |
| Customer Serial #:            |      |       |    | Quantity: | 1             |
| Customer PO # : 51692         |      |       |    |           |               |
| Saf-T-Cart Serial #: 931      |      |       |    |           |               |
| Description: SafTCradle 12    |      |       |    |           |               |
| Proof Load: 2950#             | WLL: | 7500# | at | 45        | degrees angle |
| Comments:                     |      |       |    |           | -             |