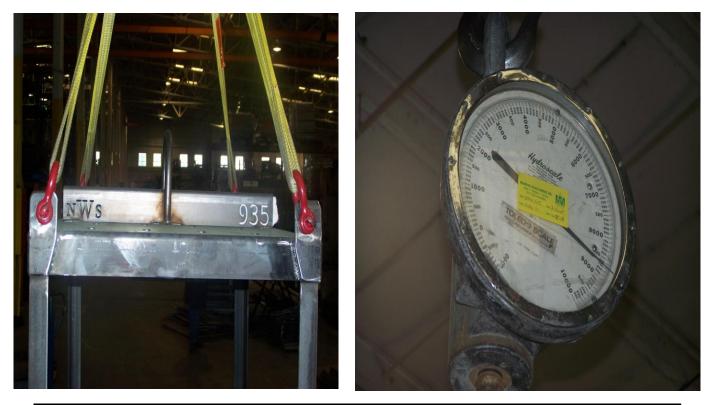

| Customer                      |      |       |    |           |               |
|-------------------------------|------|-------|----|-----------|---------------|
| Name: National Welding Supply |      |       |    | Date:     | 5/9/2008      |
| Customer Serial #:            |      |       |    | Quantity: | 1             |
| Customer PO # : 51692         |      |       |    |           |               |
| Saf-T-Cart Serial #: 935      |      |       |    |           |               |
| Description: SafTCradle 12    |      |       |    |           |               |
| Proof Load: 2950#             | WLL: | 7500# | at | 45        | degrees angle |
| Comments:                     |      |       |    |           |               |