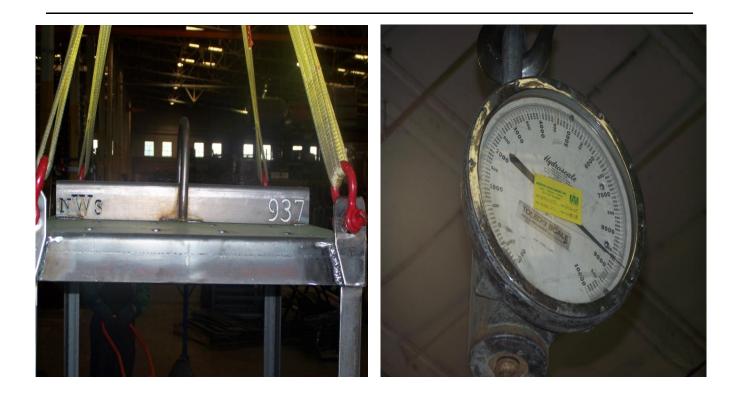

| Customer                      |      |       |    |           |               |
|-------------------------------|------|-------|----|-----------|---------------|
| Name: National Welding Supply |      |       |    | Date:     | 5/9/2008      |
| Customer Serial #:            |      |       |    | Quantity: | 1             |
| Customer PO #: 51692          |      |       |    |           |               |
| Saf-T-Cart Serial #: 937      |      |       |    |           |               |
| Description: SafTCradle 12    |      |       |    |           |               |
| Proof Load: 2950#             | WLL: | 7500# | at | 45        | degrees angle |
| Comments:                     |      |       |    |           |               |