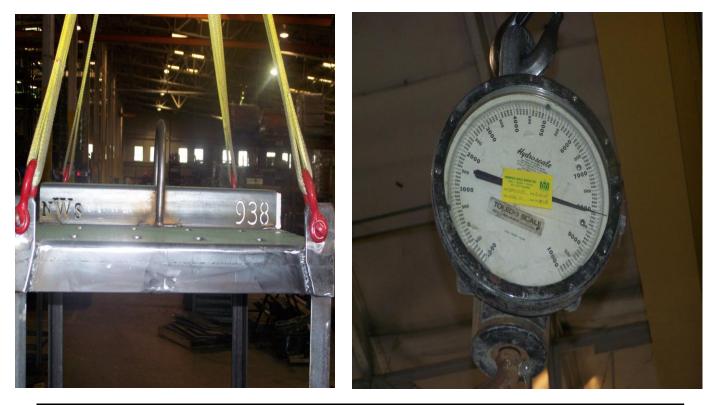

## Test Load

Saf-T-Cart In-House Test

Invoice No. 76011

This is to certify that SAF-T-CART has subjected the following items to a tension proof test quoted herein. The test was applied to each item or each leg (if a multiple leg sling) and to its attachments.

| Customer                      |      |       |    |           |               |
|-------------------------------|------|-------|----|-----------|---------------|
| Name: National Welding Supply |      |       |    | Date:     | 5/9/2008      |
| Customer Serial #:            |      |       |    | Quantity: | 1             |
| Customer PO # : 51692         |      |       |    |           |               |
| Saf-T-Cart Serial #: 938      |      |       |    |           |               |
| Description: SafTCradle 12    |      |       |    |           |               |
| Proof Load: 2950#             | WLL: | 7500# | at | 45        | degrees angle |
| Comments:                     |      |       |    |           | -             |

This is to certify that the product described herein has been subjected to the following test and has successfully withstood same.

Saf-T-Cart 1322 Industrial Park Drive Clarksdale, MS 38614 Phone: 662-624-6492