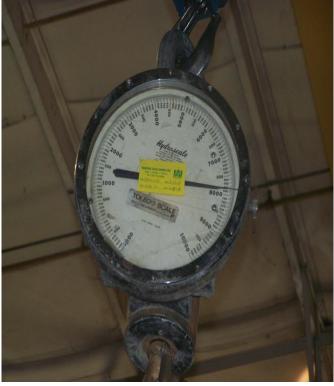

## Test Load

## Saf-T-Cart In-House Test

Invoice No.

76011

This is to certify that SAF-T-CART has subjected the following items to a tension proof test quoted herein. The test was applied to each item or each leg (if a multiple leg sling) and to its attachments.

| Customer                      |    |           |               |
|-------------------------------|----|-----------|---------------|
| Name: National Welding Supply |    | Date:     | 5/9/2008      |
| Customer Serial #:            |    | Quantity: | 1             |
| Customer PO #: 51692          |    |           |               |
| Saf-T-Cart Serial #: 941      |    |           |               |
| Description: SafTCradle 12    |    |           |               |
| Proof Load: 2950# WLL: 7500#  | at | 45        | degrees angle |
| Comments:                     | _  |           | _             |