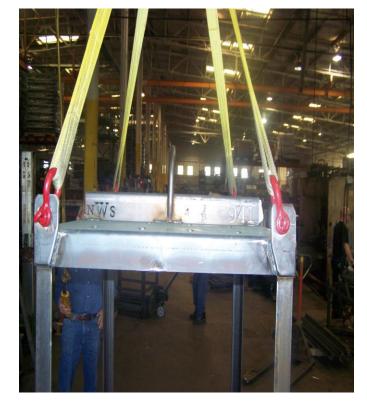

## Test Load

## Saf-T-Cart In-House Test

Invoice No.

76011

This is to certify that SAF-T-CART has subjected the following items to a tension proof test quoted herein. The test was applied to each item or each leg (if a multiple leg sling) and to its attachments.

| Customer                      |    |           |               |
|-------------------------------|----|-----------|---------------|
| Name: National Welding Supply |    | Date:     | 5/9/2008      |
| Customer Serial #:            |    | Quantity: | 1             |
| Customer PO #: 51692          |    |           |               |
| Saf-T-Cart Serial #: 941      |    |           |               |
| Description: SafTCradle 12    |    |           |               |
| Proof Load: 2950# WLL: 7500#  | at | 45        | degrees angle |
| Comments:                     | _  |           | _             |