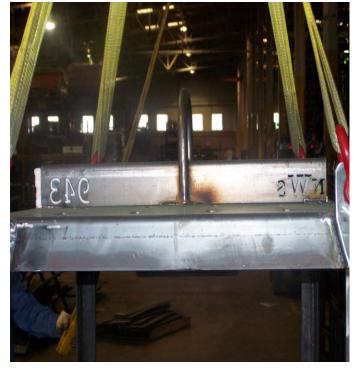

| Customer                      |      |       |    |           |               |
|-------------------------------|------|-------|----|-----------|---------------|
| Name: National Welding Supply |      |       |    | Date:     | 5/9/2008      |
| Customer Serial #:            |      |       |    | Quantity: | 1             |
| Customer PO #: 51692          |      |       |    |           |               |
| Saf-T-Cart Serial #: 943      |      |       |    |           |               |
| Description: SafTCradle 12    |      |       |    |           |               |
| Proof Load: 2950#             | WLL: | 7500# | at | 45        | degrees angle |
| Comments:                     |      |       |    |           | -             |