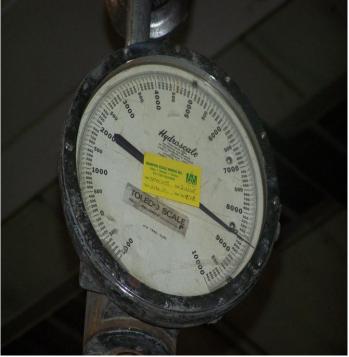

| Customer                      |      |       |    |           |               |
|-------------------------------|------|-------|----|-----------|---------------|
| Name: National Welding Supply |      |       |    | Date:     | 5/9/2008      |
| Customer Serial #:            |      |       |    | Quantity: | 1             |
| Customer PO #: 51692          |      |       |    |           |               |
| Saf-T-Cart Serial #: 943      |      |       |    |           |               |
| Description: SafTCradle 12    |      |       |    |           |               |
| Proof Load: 2950#             | WLL: | 7500# | at | 45        | degrees angle |
| Comments:                     |      |       |    |           | -             |