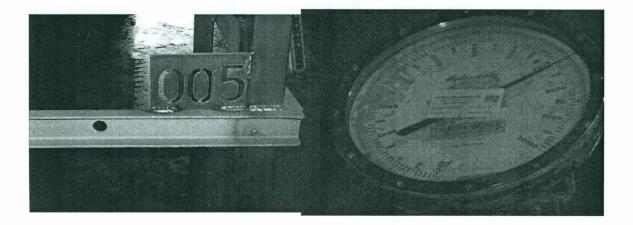

| Customer                                  |      |    |    |           |               |
|-------------------------------------------|------|----|----|-----------|---------------|
| Name: NATIONAL WELDING SUPPLY             |      |    |    | Date:     | 3/28/2011     |
| Customer Serial #: 005                    |      |    |    | Quantity: | 1             |
| Customer PO # : REWORKED CRADLES          |      |    |    |           |               |
|                                           |      |    |    | Tag #     | 98            |
| Description: SAFTCART CRADLE 12-FORK LIFT |      |    |    |           |               |
| Proof Load 7500                           | 2950 | at | 45 |           | degrees angle |
| Comments:                                 |      |    |    |           | 2             |
|                                           |      |    |    |           |               |