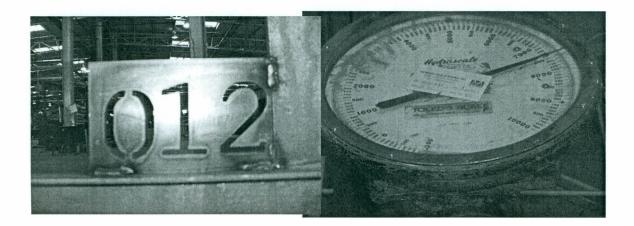

| Customer                                             |        |    |    |                    |               |
|------------------------------------------------------|--------|----|----|--------------------|---------------|
| Name: NATIONAL WELDING SUPPLY Customer Serial #: 012 |        |    |    | Date:<br>Quantity: | 3/28/2011     |
| Customer PO #: REWORKED CRADLES                      |        |    |    | Tag #              | 98            |
| Description: SAFTCART CRADLE 12-FORM                 | < LIFT |    |    |                    |               |
| Proof Load 7500                                      | 2950   | at | 45 |                    | degrees angle |
| Comments:                                            |        |    |    |                    |               |
|                                                      |        |    |    |                    |               |