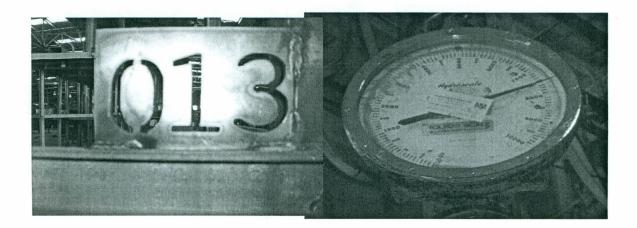

| Customer                                             |        | 7  |    |                    |               |
|------------------------------------------------------|--------|----|----|--------------------|---------------|
| Name: NATIONAL WELDING SUPPLY Customer Serial #: 013 |        |    |    | Date:<br>Quantity: | 3/28/2011     |
| Customer PO #: REWORKED CRADLES                      |        |    |    | Tag #              | 98            |
| Description: SAFTCART CRADLE 12-FOR                  | K LIFT |    |    |                    |               |
| Proof Load 7500                                      | 2950   | at | 45 |                    | degrees angle |
| Comments:                                            |        |    |    |                    |               |
|                                                      |        |    |    |                    |               |