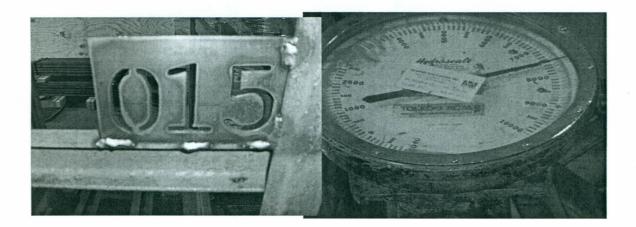

| Customer                                             | :    |              |                    |               |
|------------------------------------------------------|------|--------------|--------------------|---------------|
| Name: NATIONAL WELDING SUPPLY Customer Serial #: 015 |      |              | Date:<br>Quantity: | 3/28/2011     |
| Customer PO # : REWORKED CRADLES                     |      |              | Tag #              | 98            |
| Description: SAFTCART CRADLE 12-FORK I               | LIFT |              | rag "              |               |
| Proof Load 7500                                      | 2950 | at <u>45</u> |                    | degrees angle |
| Comments:                                            |      |              |                    |               |
|                                                      |      |              |                    |               |