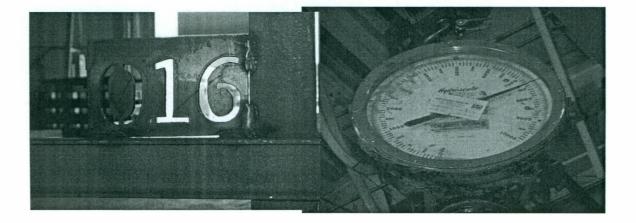

| Customer                                                |      |    |    |                    |                |
|---------------------------------------------------------|------|----|----|--------------------|----------------|
| Name: NATIONAL WELDING SUPPLY<br>Customer Serial #: 016 |      |    |    | Date:<br>Quantity: | 3/28/2011<br>1 |
| Customer PO # : REWORKED CRADLES                        |      |    |    | Tag #              | 98             |
| Description: SAFTCART CRADLE 12-FORK LIFT               |      |    |    |                    |                |
| Proof Load 7500                                         | 2950 | at | 45 |                    | degrees angle  |
| Comments:                                               |      |    |    |                    |                |
|                                                         |      |    |    |                    |                |