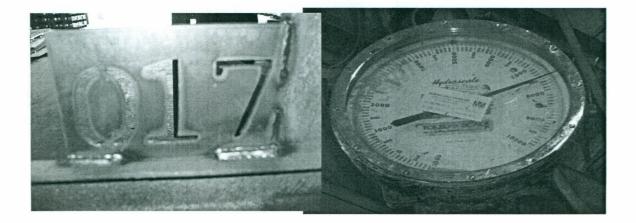

| Customer                                                                                    |        |       |                    | <b></b>       |
|---------------------------------------------------------------------------------------------|--------|-------|--------------------|---------------|
| Name: NATIONAL WELDING SUPPLY<br>Customer Serial #: 017<br>Customer PO # : REWORKED CRADLES |        |       | Date:<br>Quantity: | 3/28/2011     |
|                                                                                             |        |       | Tag #              | 98            |
| Description: SAFTCART CRADLE 12-FOR                                                         | K LIFT |       |                    |               |
| Proof Load 7500                                                                             | 2950   | at 45 | а.<br>             | degrees angle |
| Comments:                                                                                   |        |       |                    |               |
|                                                                                             |        |       |                    |               |