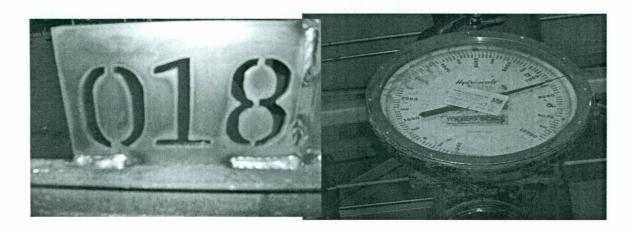

| Customer                                             |      |    |    |                    |               |
|------------------------------------------------------|------|----|----|--------------------|---------------|
| Name: NATIONAL WELDING SUPPLY Customer Serial #: 018 |      |    |    | Date:<br>Quantity: | 3/28/2011     |
| Customer PO # : REWORKED CRADLES                     |      |    |    | Tag #              | 98            |
| Description: SAFTCART CRADLE 12-FORK LIF             | т    |    |    |                    |               |
| Proof Load 7500                                      | 2950 | at | 45 |                    | degrees angle |
| Comments:                                            |      |    |    |                    |               |
|                                                      |      |    |    |                    |               |