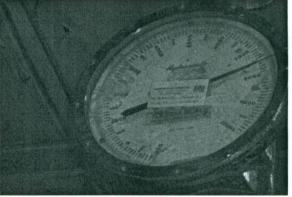

| Customer                           |           |    |    |           |               |
|------------------------------------|-----------|----|----|-----------|---------------|
| Name: NATIONAL WELDING SUPPLY      |           |    |    | Date:     | 2/4/2011      |
| Customer Serial #:                 |           |    |    | Quantity: | 1             |
| Customer PO #: 52992               |           |    |    |           |               |
| Saf-T-Cart Serial #: 122706        |           |    |    | Tag #     | 98            |
| Description: SAFTCART CRADLE 12- I | FORK LIFT |    |    |           |               |
| Proof Load 7500                    | 2950      | at | 45 |           | degrees angle |
| Comments:                          |           |    |    |           |               |
|                                    |           |    |    |           |               |