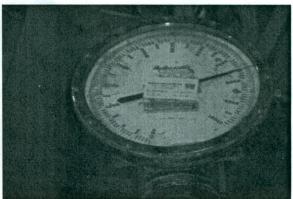

Customer

Name: NATIONAL WELDING SUPPLY

Customer Serial #:

Customer PO #: 52992

Saf-T-Cart Serial #: 122707

Description: SAFTCART CRADLE 12- FORK LIFT .

Proof Load 7500

2950

at

45

degrees angle

2/4/2011

98

Comments:

This is to certify that the product described herein has been subjected to the following test and has successfully withstood same.

Saf-T-Cart 1322 Industrial Park Drive Clarksdale, MS 38614