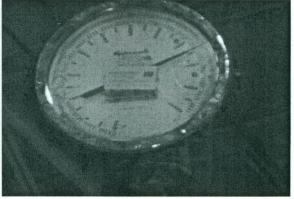

| Customer                                   |      |               |           |               |
|--------------------------------------------|------|---------------|-----------|---------------|
| Name: NATIONAL WELDING SUPPLY              |      |               | Date:     | 2/4/2011      |
| Customer Serial #:                         |      |               | Quantity: | 1             |
| Customer PO #: 52992                       |      |               |           |               |
| Saf-T-Cart Serial #: 122710                |      |               | Tag #     | 98            |
| Description: SAFTCART CRADLE 12- FORK LIFT |      |               |           |               |
| Proof Load 7500                            | 2950 | at <u>4</u> 5 |           | degrees angle |
| Comments:                                  |      |               |           |               |
|                                            |      |               |           |               |