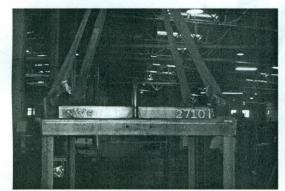

| Customer                                   |      |               |           |               |
|--------------------------------------------|------|---------------|-----------|---------------|
| Name: NATIONAL WELDING SUPPLY              |      |               | Date:     | 2/4/2011      |
| Customer Serial #:                         |      |               | Quantity: | 1             |
| Customer PO #: 52992                       |      |               |           |               |
| Saf-T-Cart Serial #: 122710                |      |               | Tag #     | 98            |
| Description: SAFTCART CRADLE 12- FORK LIFT |      |               |           |               |
| Proof Load 7500                            | 2950 | at <u>4</u> 5 |           | degrees angle |
| Comments:                                  |      |               |           |               |
|                                            |      |               |           |               |