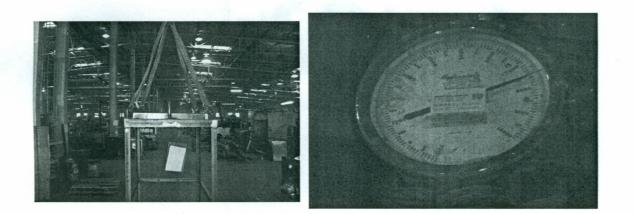

Test Load

Saf-T-Cart In-House Test

Order No.

110946

This is to certify that SAF-T-CART has subjected the following items to a tension proof test quoted herein. The test was applied to each item or each leg (if a multiple leg sling) and to its attachments.

| Customer                         |           |    |           |           |               |
|----------------------------------|-----------|----|-----------|-----------|---------------|
| Name: NATIONAL WELDING SUPPLY    |           |    |           | Date:     | 2/4/2011      |
| Customer Serial #:               |           |    |           | Quantity: | 1             |
| Customer PO #: 52992             |           |    |           |           |               |
| Saf-T-Cart Serial #: 122711      |           |    |           | Tag #     | 98            |
| Description: SAFTCART CRADLE 12- | FORK LIFT |    |           |           |               |
| Proof Load 7500                  | 2950      | at | 45        |           | degrees angle |
| Comments:                        |           |    | - Andrews |           |               |
|                                  |           |    | Sec. 1    |           |               |

This is to certify that the product described herein has been subjected to the following test and has successfully withstood same.

Saf-T-Cart 1322 Industrial Park Drive Clarksdale, MS 38614 Phone: 662-624-6492