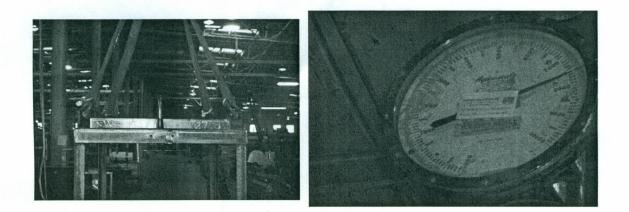

Test Load

Saf-T-Cart In-House Test Order No.

110946

This is to certify that SAF-T-CART has subjected the following items to a tension proof test quoted herein. The test was applied to each item or each leg (if a multiple leg sling) and to its attachments.

| Customer                         |           |       | л <sup>е</sup> . |               |
|----------------------------------|-----------|-------|------------------|---------------|
| Name: NATIONAL WELDING SUPPLY    |           |       | Date:            | 2/4/2011      |
| Customer Serial #:               |           |       | Quantity:        | 1             |
| Customer PO # : 52992            |           |       |                  |               |
| Saf-T-Cart Serial #: 122714      |           |       | Tag #            | 98            |
| Description: SAFTCART CRADLE 12- | FORK LIFT |       |                  |               |
| Proof Load 7500                  | 2950      | at 45 |                  | degrees angle |
| Comments:                        |           |       |                  |               |
|                                  |           | 1     |                  |               |
|                                  |           | 1     |                  |               |

This is to certify that the product described herein has been subjected to the following test and has successfully withstood same.

Saf-T-Cart 1322 Industrial Park Drive Clarksdale, MS 38614 Phone: 662-624-6492