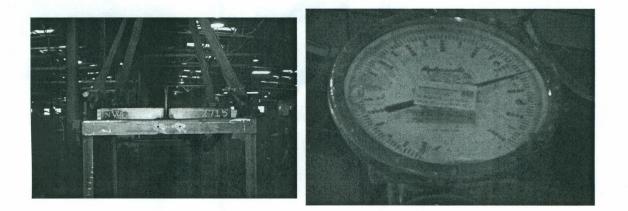

Test Load

Saf-T-Cart In-House Test Order No.

110946

This is to certify that SAF-T-CART has subjected the following items to a tension proof test quoted herein. The test was applied to each item or each leg (if a multiple leg sling) and to its attachments.

| Customer                                             |          |    |    |                    |               |
|------------------------------------------------------|----------|----|----|--------------------|---------------|
| Name: NATIONAL WELDING SUPPLY<br>Customer Serial #:  |          |    |    | Date:<br>Quantity: | 2/4/2011      |
| Customer PO # : 52992<br>Saf-T-Cart Serial #: 122715 |          |    |    | Tag #              | 98            |
| Description: SAFTCART CRADLE 12- F                   | ORK LIFT |    |    |                    |               |
| Proof Load 7500                                      | 2950     | at | 45 |                    | degrees angle |
| Comments:                                            |          |    |    |                    |               |

This is to certify that the product described herein has been subjected to the following test and has successfully withstood same.

Saf-T-Cart 1322 Industrial Park Drive Clarksdale, MS 38614 Phone: 662-624-6492